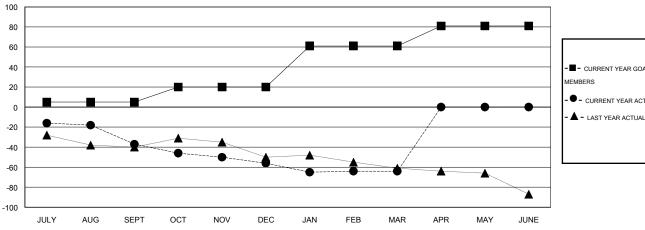

#### GOALS AND ACTUAL MEMBERS CUMULATIVE

| - CURRENT YEAR GOALS FOR NEW | ٧ |
|------------------------------|---|
| MEMBERS                      |   |

CURRENT YEAR ACTUAL MEMBERS

- LAST YEAR ACTUAL MEMBERS